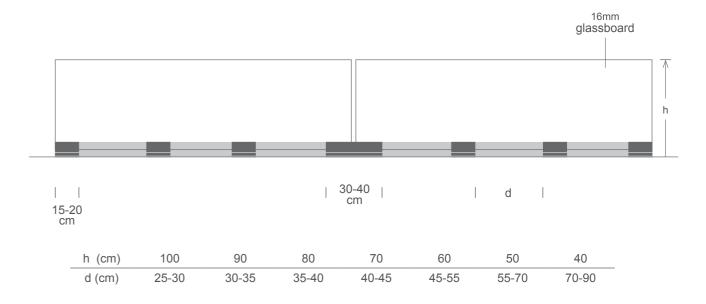

without notch in natural anodization, stainless steel 304 and RAL colours



rectangular end taps with and without notch in natural anodization, stainless steel 304 and RAL colours



| mount        | plugs |
|--------------|-------|
| L150 (150mm) | 2     |
| L200 (200mm) | 2     |
| L300 (300mm) | 3     |
| L400 (400mm) | 3     |



| L150/250 (150/250mm) | 2 |
|----------------------|---|
| L200/300 (200/300mm) | 3 |
| L300/400 (300/400mm) | 3 |

| 1 |
|---|
|   |



0 0.024 0.036 0.06 0.84 0.108 deformation (mm) 15 safety factor 1.63min

max allowable torque of allen screw tightening (cat 8.8)

| M6  | 7.2Nm |
|-----|-------|
| M8  | 18Nm  |
| M10 | 36Nm  |
| M12 | 62Nm  |

Strain load on 50cm mount with 1ton (,000Nt) vertically on glassboard holding surface.

## recommended support:



glass railings