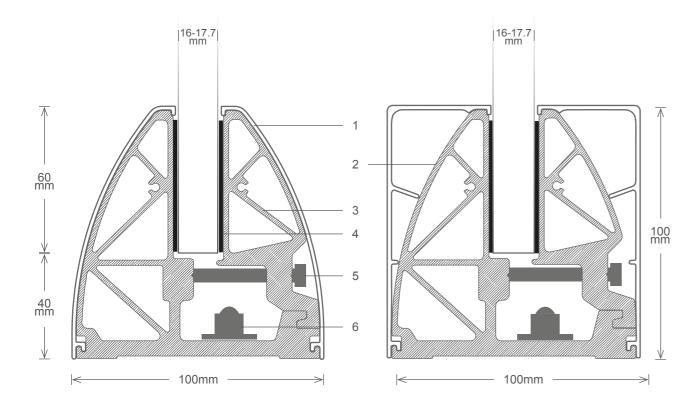

| 1 | mount cap      |         |
|---|----------------|---------|
| 2 | main body      |         |
| 3 | clamp          |         |
| 4 | elastic gasket |         |
| 5 | allen screw    | M8x60mm |
| 6 | metal plugs    | M10-12  |