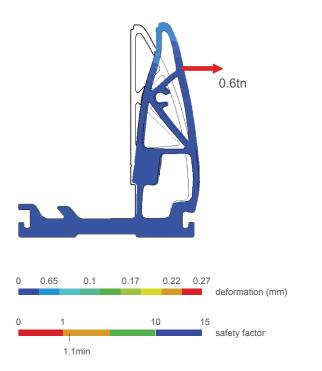

Strain load on 50cm mount with 0.6ton (6,000Nt) vertically on glass-board holding surface.