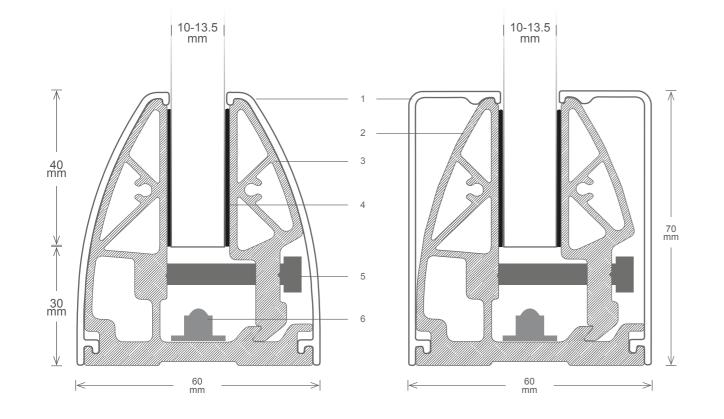

## 1 mount cap

| 2 | main body      |         |
|---|----------------|---------|
| 3 | clamp          |         |
| 4 | elastic gasket |         |
| 5 | allen screw    | M6x40mm |
| 6 | metal plugs    | M8      |