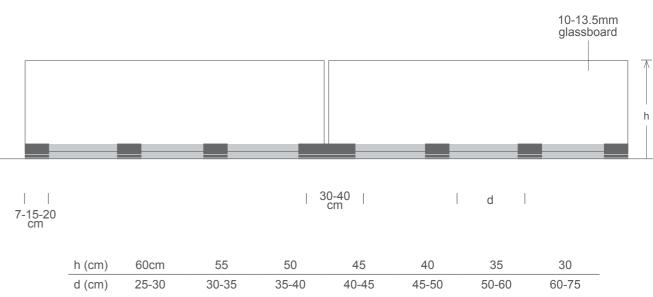

## max allowable torque of allen screw tightening (cat 8.8)

| M6  | 7.2Nm |
|-----|-------|
| M8  | 18Nm  |
| M10 | 36Nm  |
| M12 | 62Nm  |

recommended support:

| h (cm) | 60cm  | 55    | 50    |  |
|--------|-------|-------|-------|--|
| d (cm) | 25-30 | 30-35 | 35-40 |  |